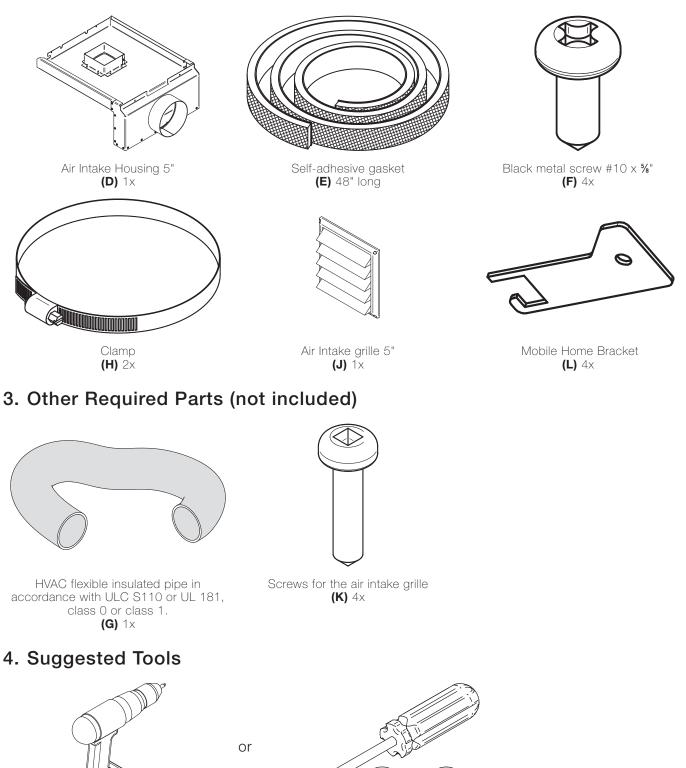

Step 2. Remove the air control cover (B) and the ash drawer (C).

Step 3. Cut to length and install strips of self-adhesive gasket (E) on the fresh air intake (D) as shown.

Step 4. Position the air intake underneath the stove and fix it at the back with two screws (F, 2x).

Step 5. Fix the air intake on the front of the stove with two screws (F, 2x).

Step 6. Reinstall the ash drawer (C) and the air control cover (B).

Step 7. Fix the air control cover (B) on the stove using screws (A, 4x) kept from Step 1.

Step 8. Make a 6" x 6" (150 mm x 150 mm) opening in the outside wall behind the unit. Install a 5" insulated flexible duct (G) to the air intake adapter using a clamp (H). Attach the other end of the flexible duct to the air intake grille (J) with another clamp (H). Secure the air intake grille with 4 screws (K, 4x), not supplied in this kit.

Example 1

The fresh air intake assembly and duct should be inspected periodically to ensure that it is not obstructed.

9. For a mobile home installation, use the leg retainers (L, 4x) to secure the stove to the floor. Use the appropriate hardware (M, 4x) for the flooring.