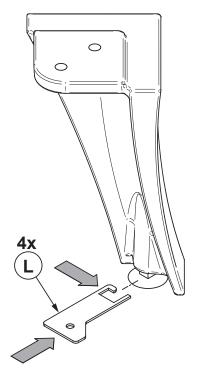

Example 1

The fresh air intake assembly and duct should be inspected periodically to ensure that it is not obstructed.

9. For a mobile home installation, use the leg retainers (L, 4x) to secure the stove to the floor. Use the appropriate hardware (M, 4x) for the flooring.