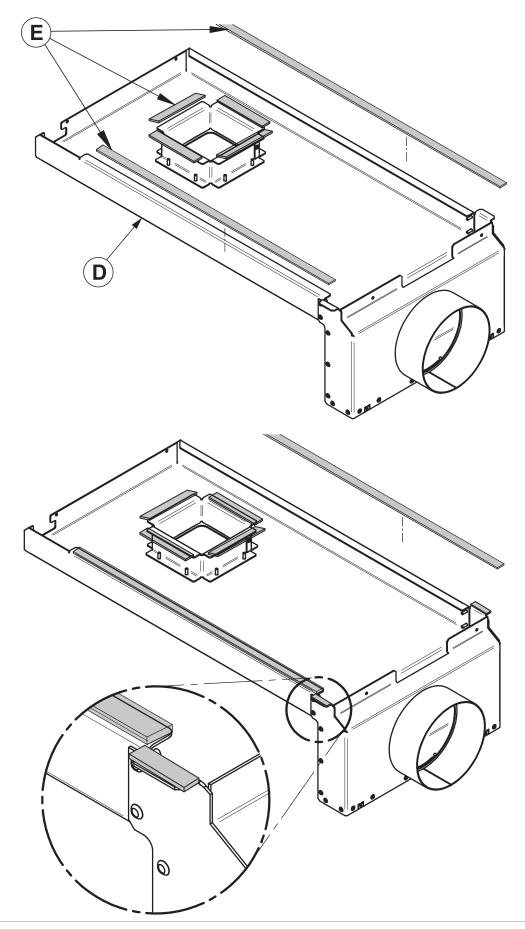

Step 2. Remove the air control cover (B) and the ash drawer (C).

Step 3. Cut to length and install strips of self-adhesive gasket (E) on the fresh air intake (D) as shown.

Step 4. Position the air intake underneath the stove and fix it at the back with two screws (F, 2x).