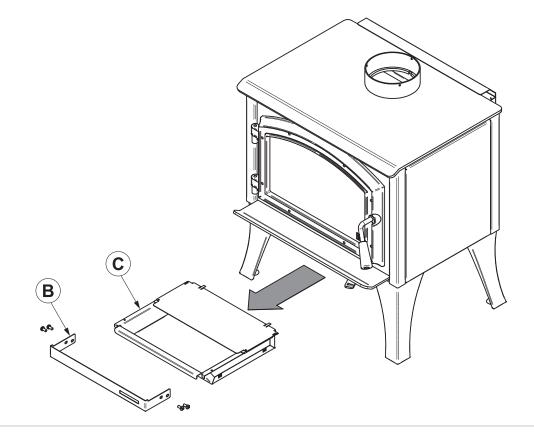

Step 2. Remove the air control cover (B) and the ash drawer (C).

Step 3. Cut to length and install strips of self-adhesive gasket (E) on the fresh air intake (D) as shown.

Step 4. Position the air intake underneath the stove and fix it at the back with two screws (F, 2x).