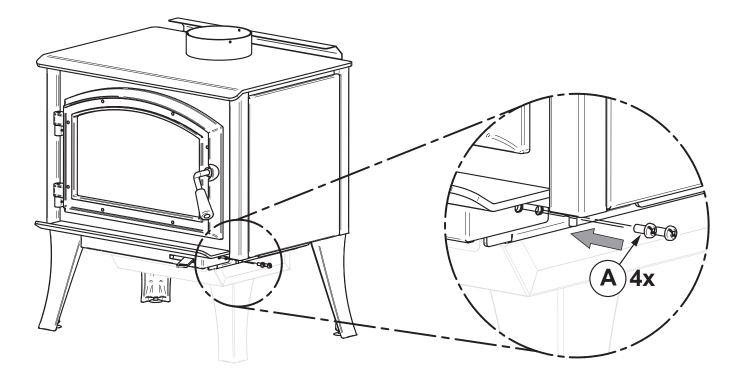

## The following images are showing a generic wood stove model. Even if your stove is different, the installation steps are identical.

Step 1. Remove and keep the screws  $(\mathbf{A}, 4\mathbf{x})$  that holds the air control cover in place.