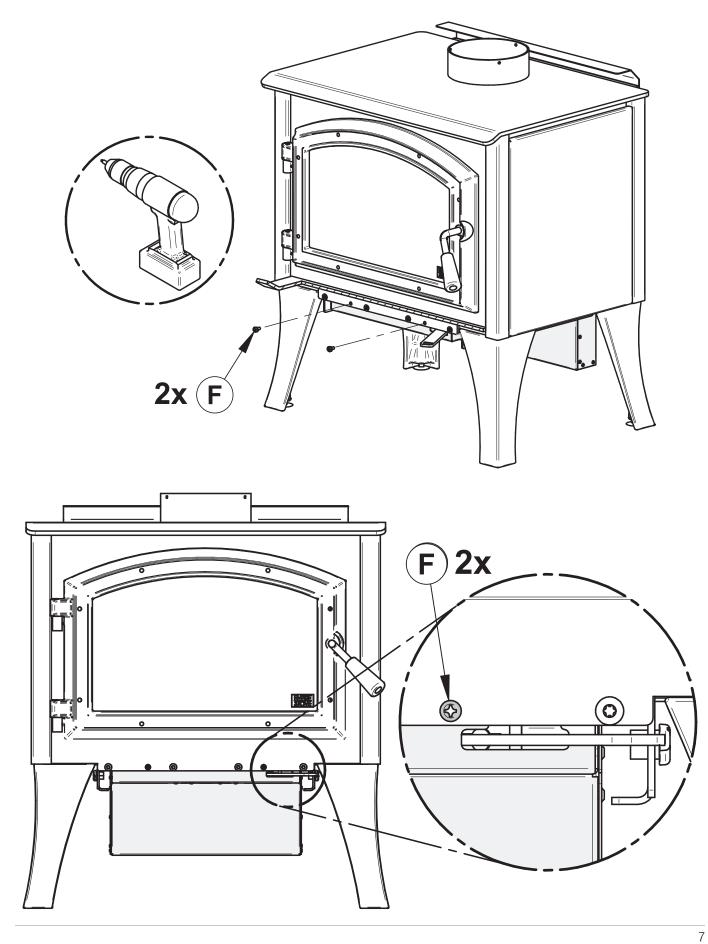

## The following images are showing a generic wood stove model. Even if your stove is different, the installation steps are identical.

Step 1. Remove and keep the screws  $(\mathbf{A}, 4\mathbf{x})$  that holds the air control cover in place.

Step 5. Fix the air intake on the front of the stove with two screws (F, 2x).

Step 6. Reinstall the ash drawer (C) and the air control cover (B).

Step 7. Fix the air control cover (B) on the stove using screws (A, 4x) kept from Step 1.