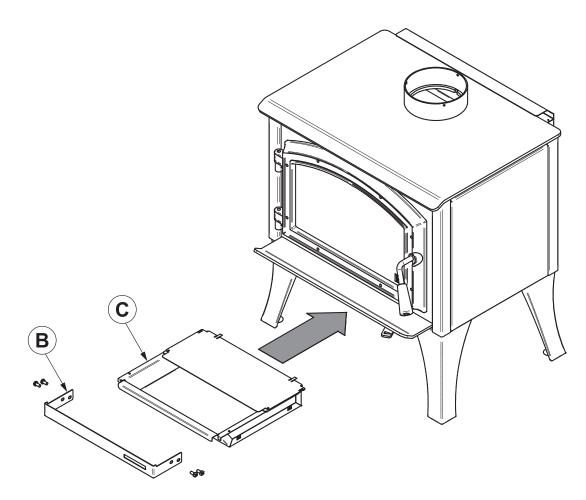

Step 2. Remove the air control cover (B) and the ash drawer (C).

Step 3. Cut to length and install strips of self-adhesive gasket (E) on the fresh air intake (D) as shown.

Step 4. Position the air intake underneath the stove and fix it at the back with two screws (F, 2x).