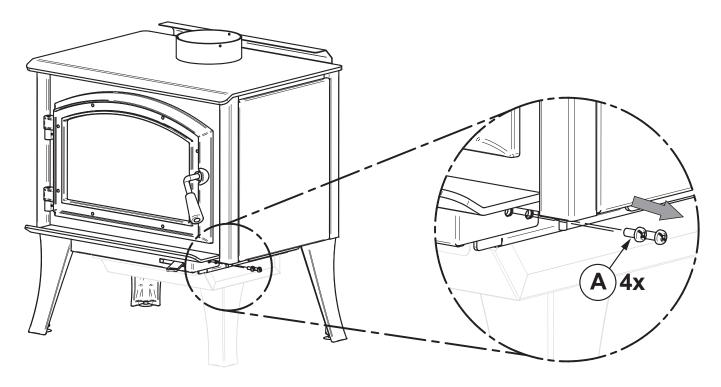

## The following images are showing a generic wood stove model. Even if your stove is different, the installation steps are identical.

Step 1. Remove and keep the screws  $(\mathbf{A}, 4\mathbf{x})$  that holds the air control cover in place.