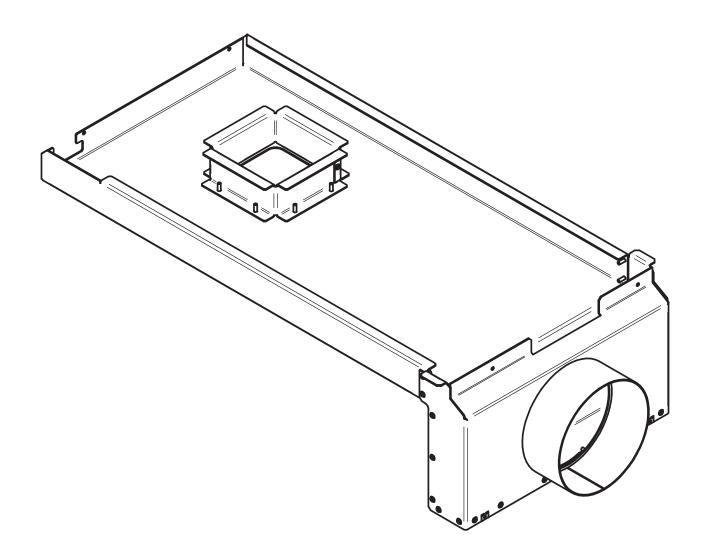

Step 2. Remove the air control cover (B) and the ash drawer (C).

Step 3. Cut to length and install strips of self-adhesive gasket (E) on the fresh air intake (D) as shown.

Step 4. Position the air intake underneath the stove and fix it at the back with two screws (F, 2x).

Step 5. Fix the air intake on the front of the stove with two screws (F, 2x).

Step 6. Reinstall the ash drawer (C) and the air control cover (B).

Step 7. Fix the air control cover (B) on the stove using screws (A, 4x) kept from Step 1.

Step 8. Make a 6" x 6" (150 mm x 150 mm) opening in the outside wall behind the unit. Install a 5" insulated flexible duct (G) to the air intake adapter using a clamp (H). Attach the other end of the flexible duct to the air intake grille (J) with another clamp (H). Secure the air intake grille with 4 screws (K, 4x), not supplied in this kit.