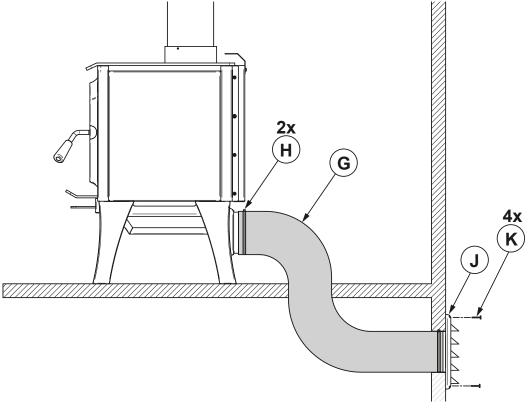

Step 8. Make a 6" x 6" (150 mm x 150 mm) opening in the outside wall behind the unit. Install a 5" insulated flexible duct (G) to the air intake adapter using a clamp (H). Attach the other end of the flexible duct to the air intake grille (J) with another clamp (H). Secure the air intake grille with 4 screws (K, 4x), not supplied in this kit.

Example 1

The fresh air intake assembly and duct should be inspected periodically to ensure that it is not obstructed.

9. For a mobile home installation, use the leg retainers (L, 4x) to secure the stove to the floor. Use the appropriate hardware (M, 4x) for the flooring.