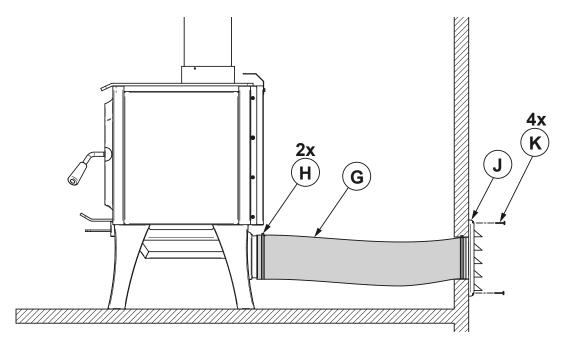

Step 8. Make a 6" x 6" (150 mm x 150 mm) opening in the outside wall behind the unit. Install a 5" insulated flexible duct (G) to the air intake adapter using a clamp (H). Attach the other end of the flexible duct to the air intake grille (J) with another clamp (H). Secure the air intake grille with 4 screws (K, 4x), not supplied in this kit.