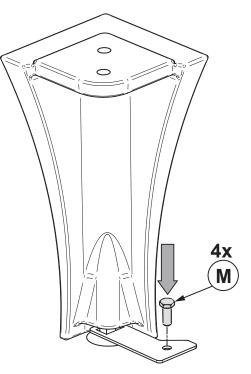

Example 1

The fresh air intake assembly and duct should be inspected periodically to ensure that it is not obstructed.

9. For a mobile home installation, use the leg retainers (L, 4x) to secure the stove to the floor. Use the appropriate hardware (M, 4x) for the flooring.