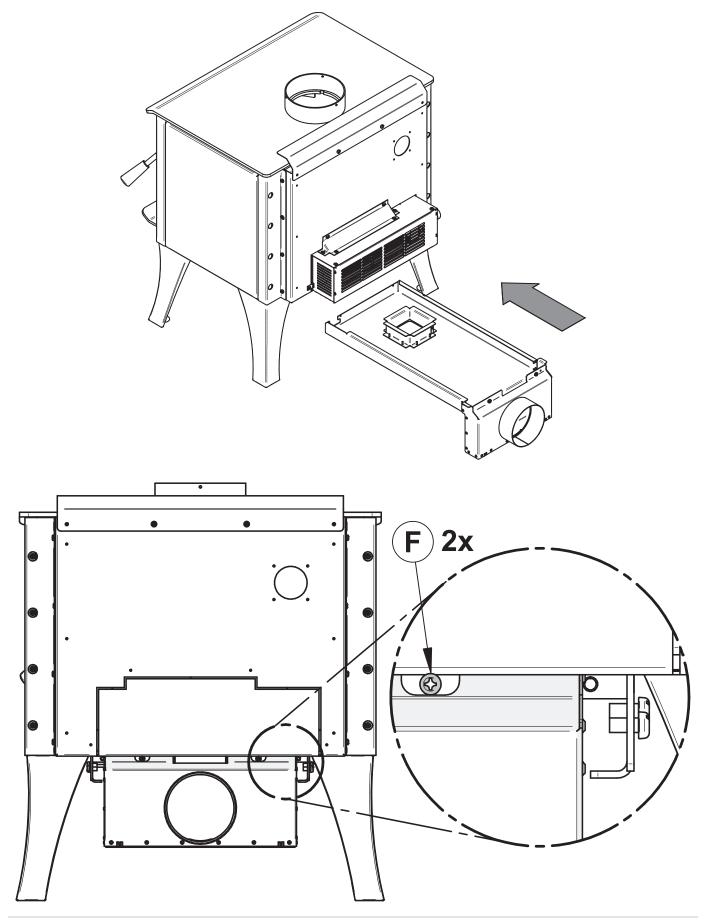

Step 2. Remove the air control cover (B) and the ash drawer (C).

Step 3. Cut to length and install strips of self-adhesive gasket (E) on the fresh air intake (D) as shown.

Step 4. Position the air intake underneath the stove and fix it at the back with two screws (F, 2x).

Step 5. Fix the air intake on the front of the stove with two screws (F, 2x).

Step 6. Reinstall the ash drawer (C) and the air control cover (B).

Step 7. Fix the air control cover (B) on the stove using screws (A, 4x) kept from Step 1.